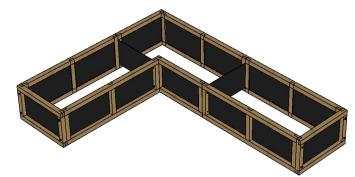

Copyright ® Endure Product, LLC... all rights reserved.

**Assembly**Raised Vegetable Garden Panels
V5.1 Spring 2025

Multi Section 24" Wide

**Assembly**Raised Vegetable Garden Panels
V5.1 Spring 2025

24" Corner Kit Illustration

Parts not "ghosted" are supplied with the corner kit. Add as many sections as you want in either direction of the corner.