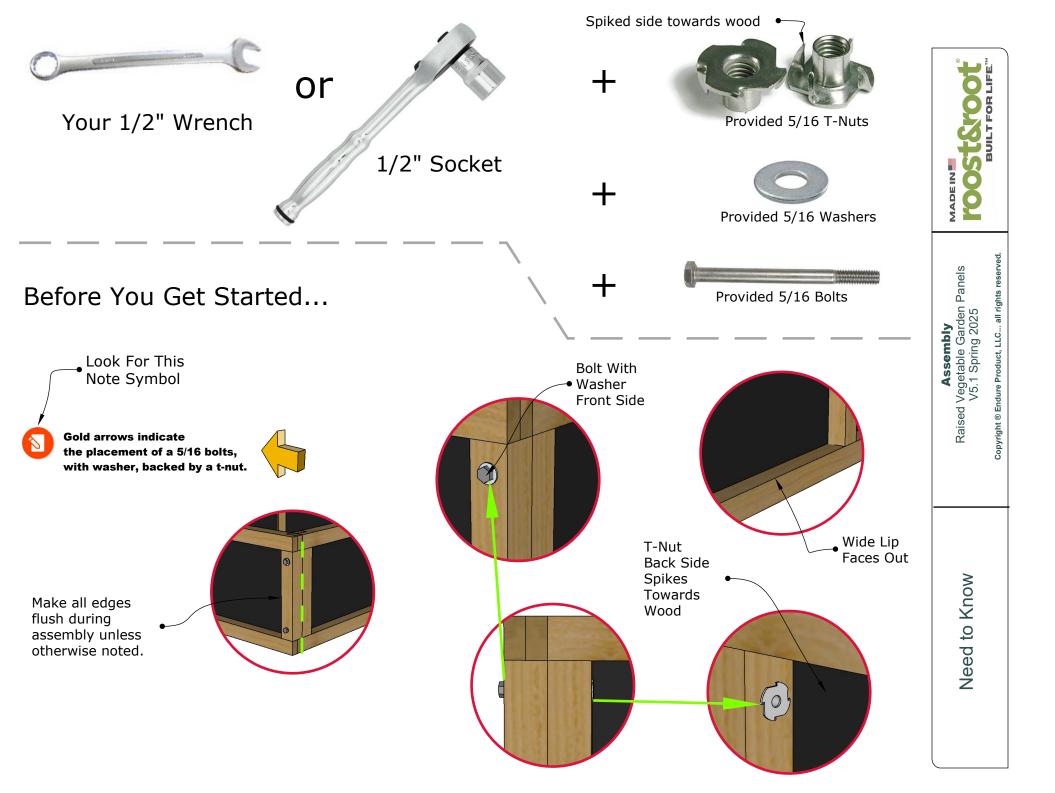

Corners



Use your phones camera to read QR Code. Representation of procedure... not instructions.

V5.1

Spring 2025 Copyright ® Endure Products, LLC... all rights reserved. This document is provided to you for your own personal limited use as a paying customer to assemble your product. We consider these instructions company intellectual property and are granting you limited personal use only. Do not copy or distribute without written permission of Endure Products, LLC. We claim all available Federal protection for our various trade names, our protected designs and trade dress as is allowed by any and all Federal intellectual property protection laws. We invest heavily in your product and work very hard to do a good job and it is only fair that our workers benefit for their hard work.





Copyright ® Endure Product, LLC... all rights reserved.



**Assembly**Raised Vegetable Garden Panels
V5.1 Spring 2025

Multi Section 24" Wide



**Assembly**Raised Vegetable Garden Panels
V5.1 Spring 2025

24" Corner Kit Illustration

Parts not "ghosted" are supplied with the corner kit. Add as many sections as you want in either direction of the corner.