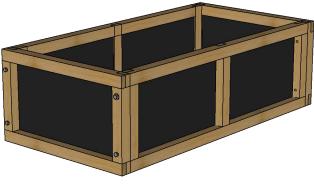

2x8 Raised Garden Bed

2x4 Rasied Garden Bed

**EMAIL:** support@roostandroot.com re: RVG Assembly Support

**Help Text-line:** 512-334-6610

VOICE: 877-741-COOP | Assembly Support ext 3

24" Corners

Use your phones camera to read QR Code. Representation of procedure... not instructions.