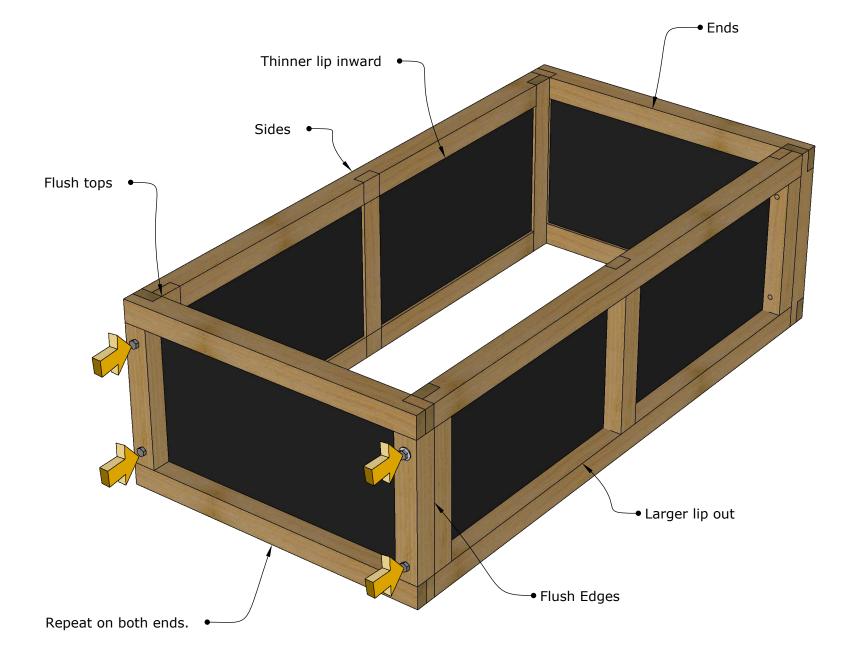

2x8 Raised Garden Bed

2x4 Rasied Garden Bed

**EMAIL:** support@roostandroot.com re: RVG Assembly Support

**Help Text-line:** 512-334-6610

VOICE: 877-741-COOP | Assembly Support ext 3

24" Corners

Use your phones camera to read QR Code. Representation of procedure... not instructions.

Parts not "ghosted" are supplied with the corner kit. Add as many sections as you want in either direction of the corner.