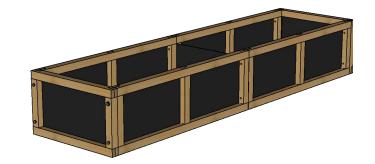

2x8 Raised Garden Bed

2x4 Rasied Garden Bed

**EMAIL:** support@roostandroot.com re: RVG Assembly Support

**Help Text-line:** 512-334-6610

VOICE: 877-741-COOP | Assembly Support ext 3

24" Corners

Use your phones camera to read QR Code. Representation of procedure... not instructions.

Parts not "ghosted" are supplied with the corner kit. Add as many sections as you want in either direction of the corner.