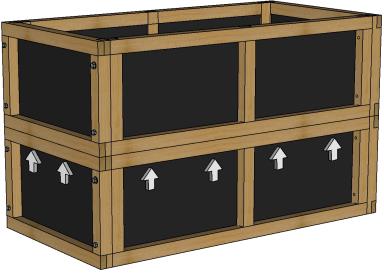

Use your phones camera to read QR Code. Representation of procedure... not instructions.

4x4 Raised Garden Bed

Copyright ® Endure Product, LLC... all rights reserved

Single Section 24" WIde

If you're stacking units, build both the lower and the upper unit this same way. See end of these instructions for stacking procedure.

End after all

If you're stacking units, build both the lower and the upper unit this same way. See end of these instructions for stacking procedure.

If you're stacking units, build both the lower and the upper unit this same way. See end of these instructions for stacking procedure.