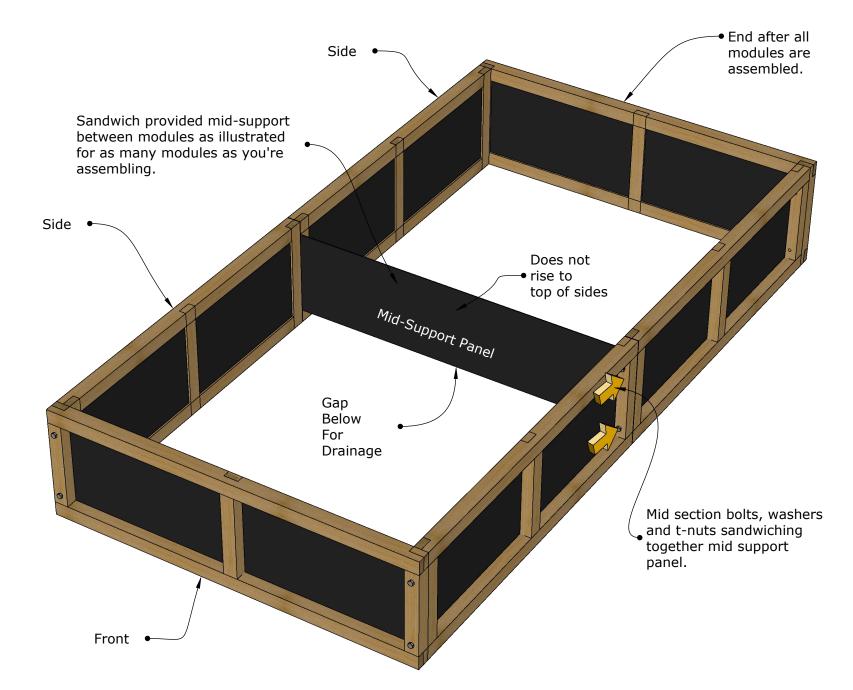

End after all

If you're stacking units, build both the lower and the upper unit this same way. See end of these instructions for stacking procedure.

If you're stacking units, build both the lower and the upper unit this same way. See end of these instructions for stacking procedure.