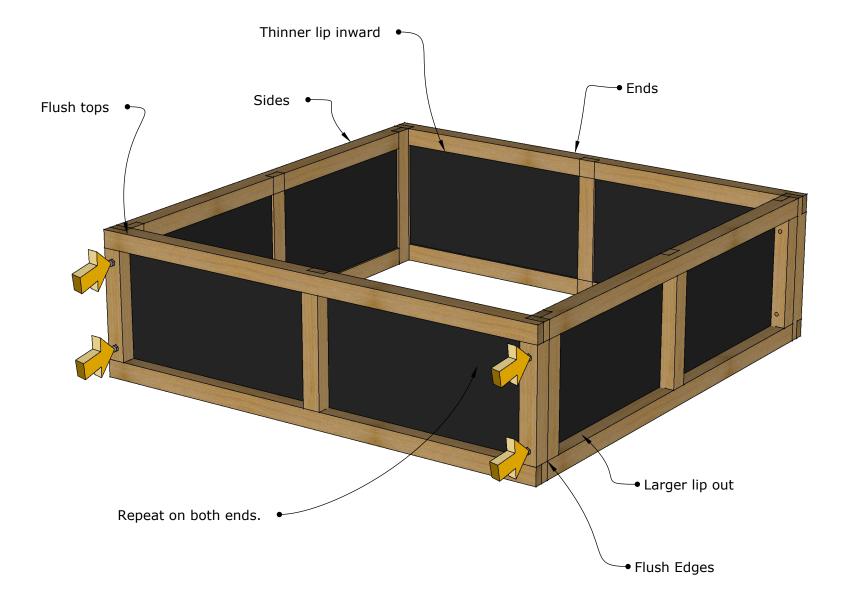

Put in a brown T25 screw as indicated by the grey arrows using the provided T25 bit, bit holder and your cordless drill.

Align sides and preferably drive up in direction indicated from the bottom. This will both make the screw "blind" and not leave a place for water to collect.

If you find it too difficult, you can screw from the top down. Just don't bury the head of the screw too much.

sections as you want in either

direction of the corner.

**Assembly**Raised Vegetable Garden Panels
V5 May 2023