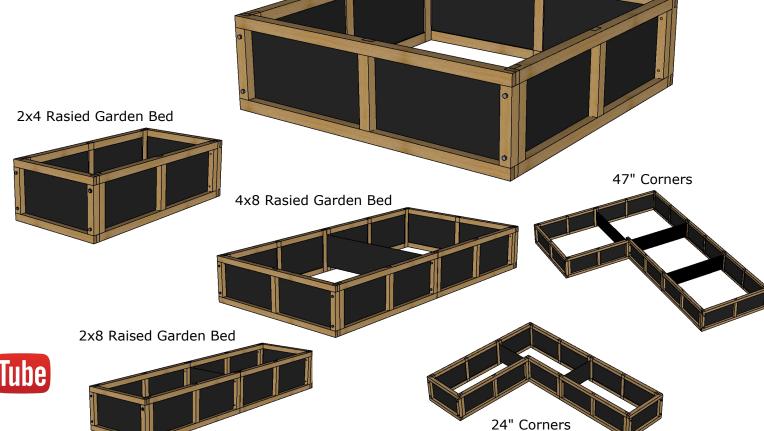

24" Corner Kit **Illustration** 

**Assembly**Raised Vegetable Garden Panels
V5 May 2023

47" Corner Kit **Illustration**