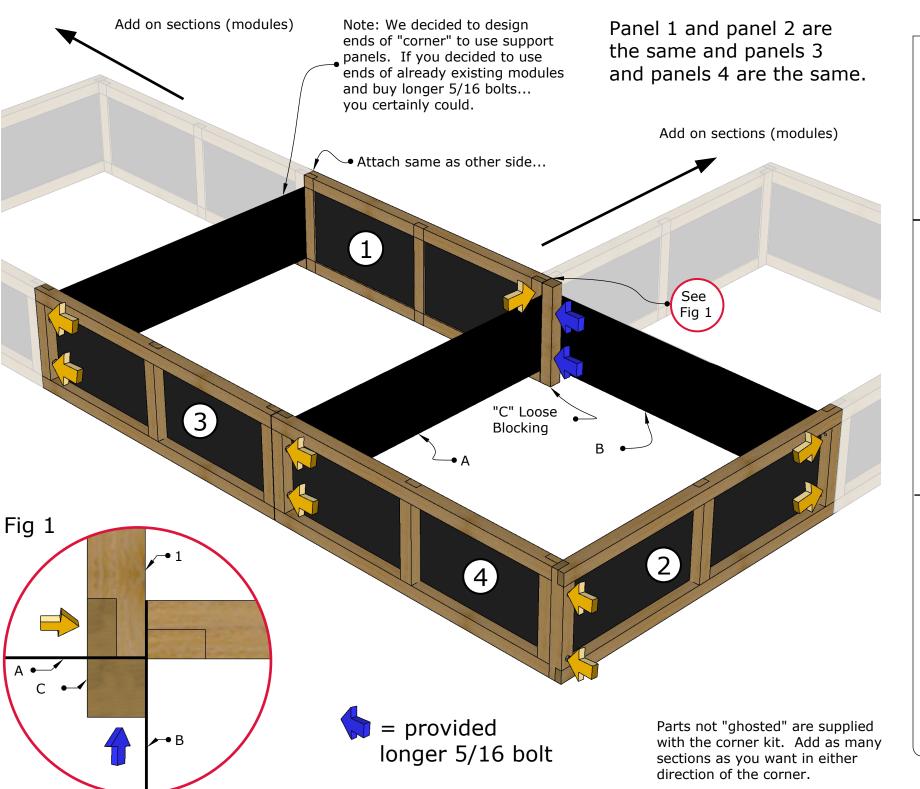

24" Corner Kit **Illustration** 

**Assembly**Raised Vegetable Garden Panels
V5 May 2023

47" Corner Kit **Illustration**