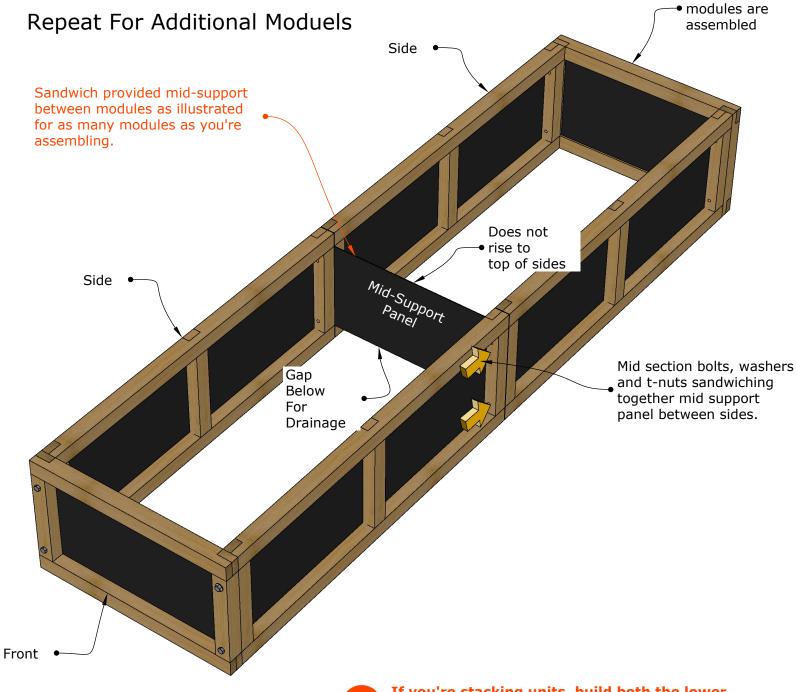

End after all

If you're stacking units, build both the lower and the upper unit this same way. See end of these instructions for stacking procedure.

If you're stacking units, build both the lower and the upper unit this same way. See end of these instructions for stacking procedure.