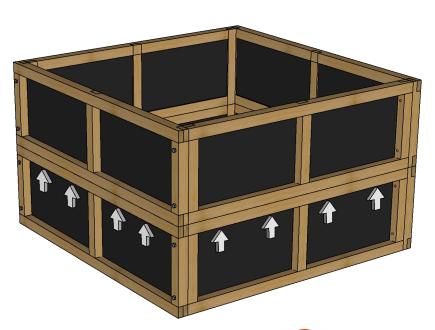

Use your phones camera to read QR Code. Representation of procedure... not instructions.

4x4 Raised Garden Bed

Copyright ® Endure Product, LLC... all rights reserved

Single Section 24" WIde

If you're stacking units, build both the lower and the upper unit this same way. See end of these instructions for stacking procedure.

End after all

If you're stacking units, build both the lower and the upper unit this same way. See end of these instructions for stacking procedure.

If you're stacking units, build both the lower and the upper unit this same way. See end of these instructions for stacking procedure.