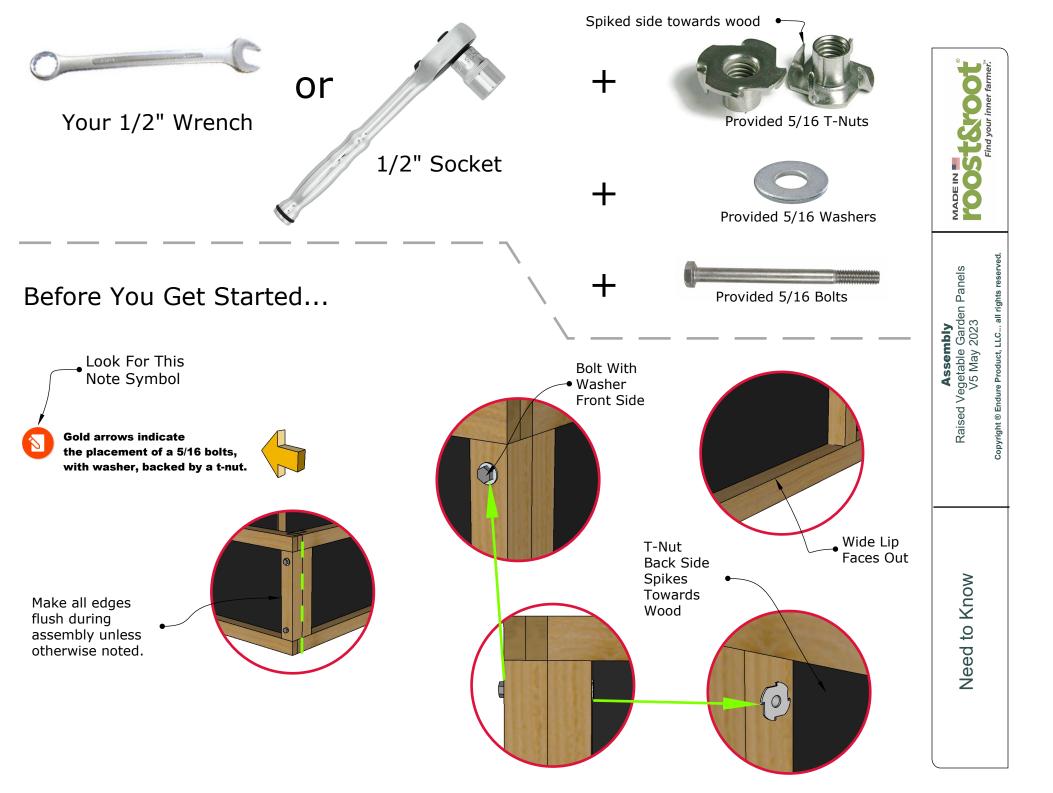

Put in a brown T25 screw as indicated by the grey arrows using the provided T25 bit, bit holder and your cordless drill.

Align sides and preferably drive up in direction indicated from the bottom. This will both make the screw "blind" and not leave a place for water to collect.

If you find it too difficult, you can screw from the top down. Just don't bury the head of the screw too much.

sections as you want in either

direction of the corner.

**Assembly**Raised Vegetable Garden Panels
V5 May 2023