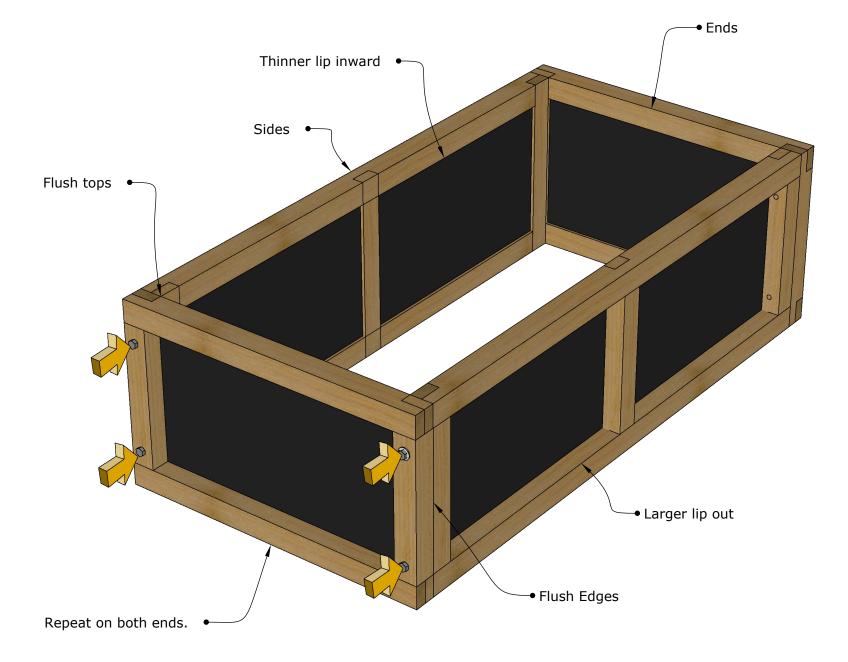

Put in a brown T25 screw as indicated by the grey arrows using the provided T25 bit, bit holder and your cordless drill.

Align sides and preferably drive up in direction indicated from the bottom. This will both make the screw "blind" and not leave a place for water to collect.

If you find it too difficult, you can screw from the top down. Just don't bury the head of the screw too much.

sections as you want in either

direction of the corner.

**Assembly**Raised Vegetable Garden Panels
V5 May 2023