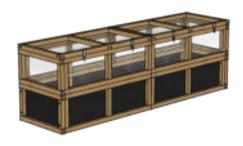

## These instruction cover these models...

SKU 34721 4x4 Wildlife Cover

SKU 32421 2x4 Wildlife Cover

SKU 32422 2x8 Wildlife Cover

These written instructions, as provided with your purchase, will always be the latest iteration of the instructions and match the product shipped and provide the most complete up-to-date information.