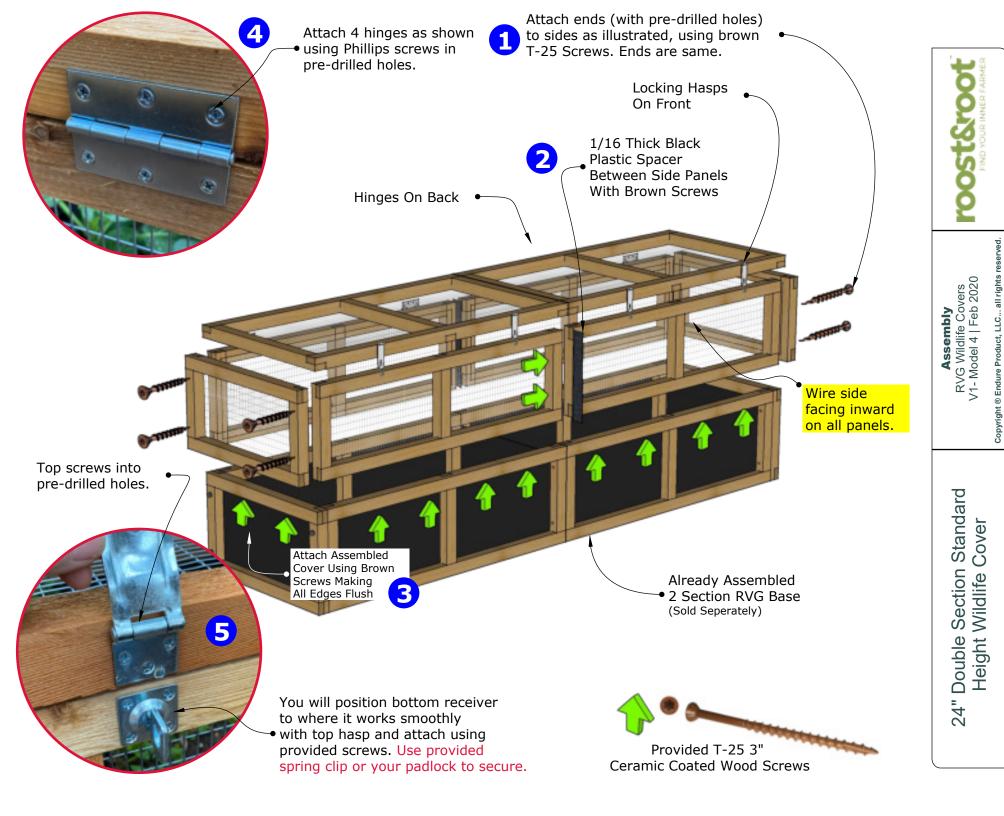

Copyright ® Endure Product, LLC... all rights

47" Double Section Standard Height Wildlife Cover