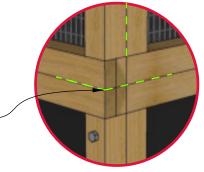

**Note:** Wildlife Covers are an optional add-on product to a Raised Vegetable Garden base... which are sold seperately.

Make all edges flush during assembly unless otherwise noted.

roost&root find your inner farmer