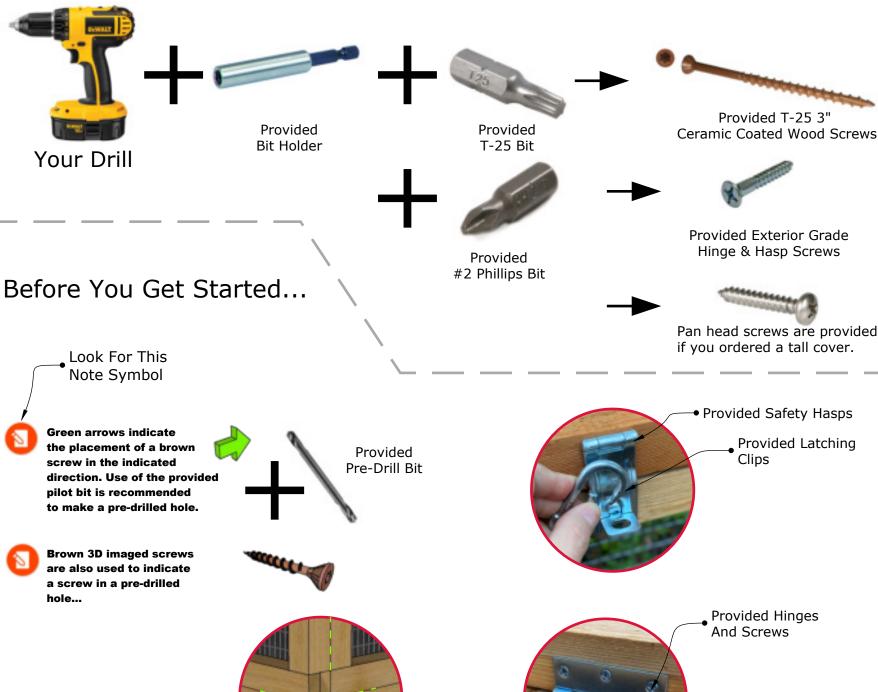

**Note:** Wildlife Covers are an optional add-on product to a Raised Vegetable Garden base... which are sold seperately.

Make all edges flush during assembly unless otherwise noted.

roost&root find your inner farmer