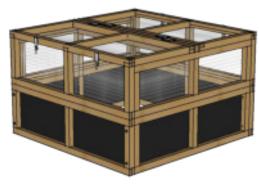

## Help Text-line: 512-596-5200 EMAIL: support@roostandroot.com re: RFB Assembly Support VOICE: 877-741-COOP | Assembly Support ext 3

SKU 34722

4x4 Wildlife Cover

## These instruction cover these models...

SKU 34721 4x4 Wildlife Cover

SKU 32421 2x4 Wildlife Cover

SKU 32422 2x8 Wildlife Cover

These written instructions, as provided with your purchase, will always be the latest iteration of the instructions and match the product shipped and provide the most complete up-to-date information.