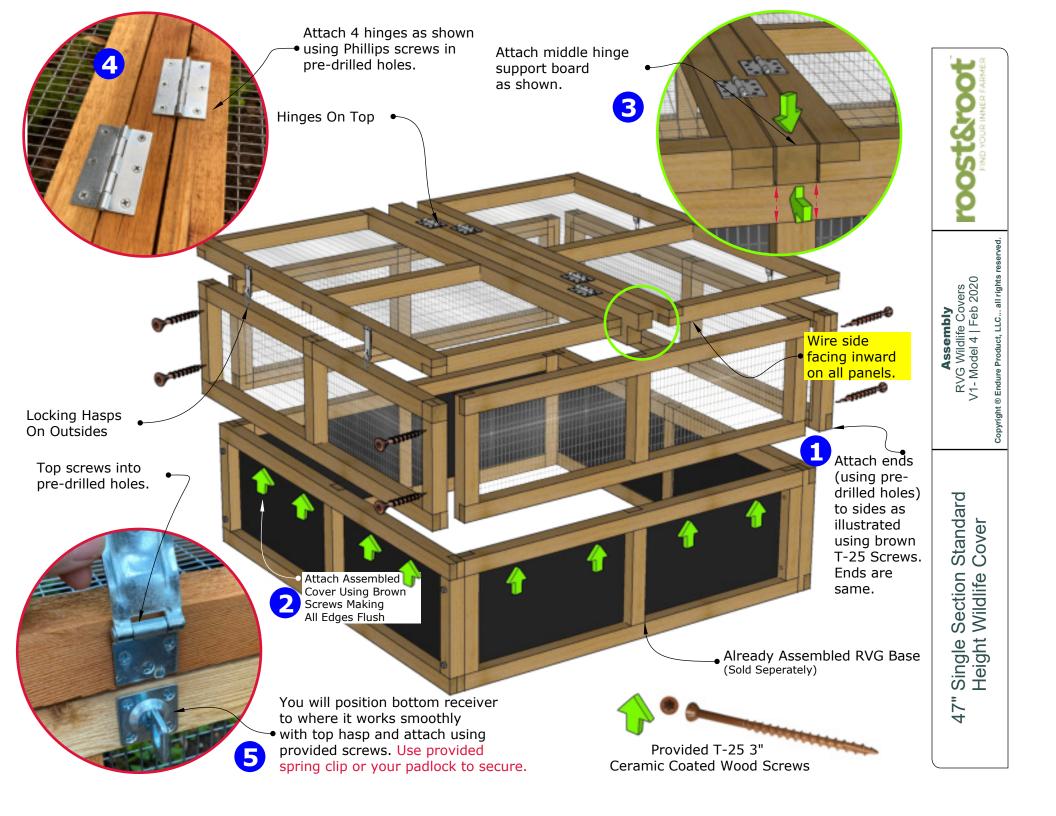

**Assembly**RVG Wildlife Covers
V1- Model 4 | Feb 2020

Copyright ® Endure Product, LLC... all rights

24" Single Section Standard Height Wildlife Cover

roost&root FIND YOUR INNER FARMER

**Assembly**RVG Wildlife Covers
V1- Model 4 | Feb 2020