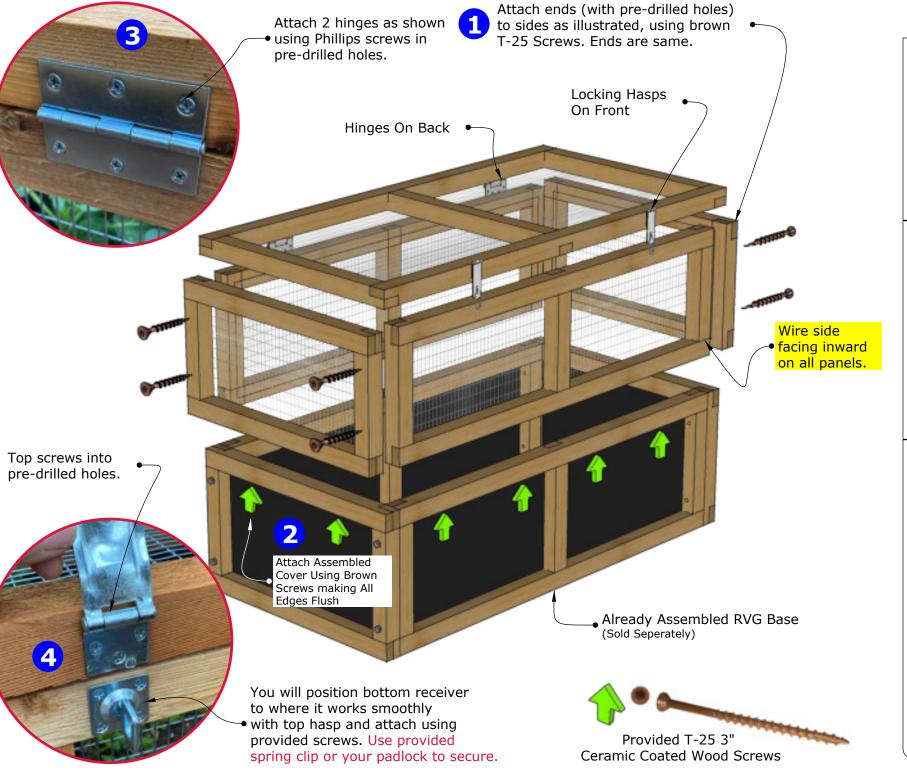

**Note:** Wildlife Covers are an optional add-on product to a Raised Vegetable Garden base... which are sold seperately.

Make all edges flush during assembly unless otherwise noted.

roost&root find your inner farmer