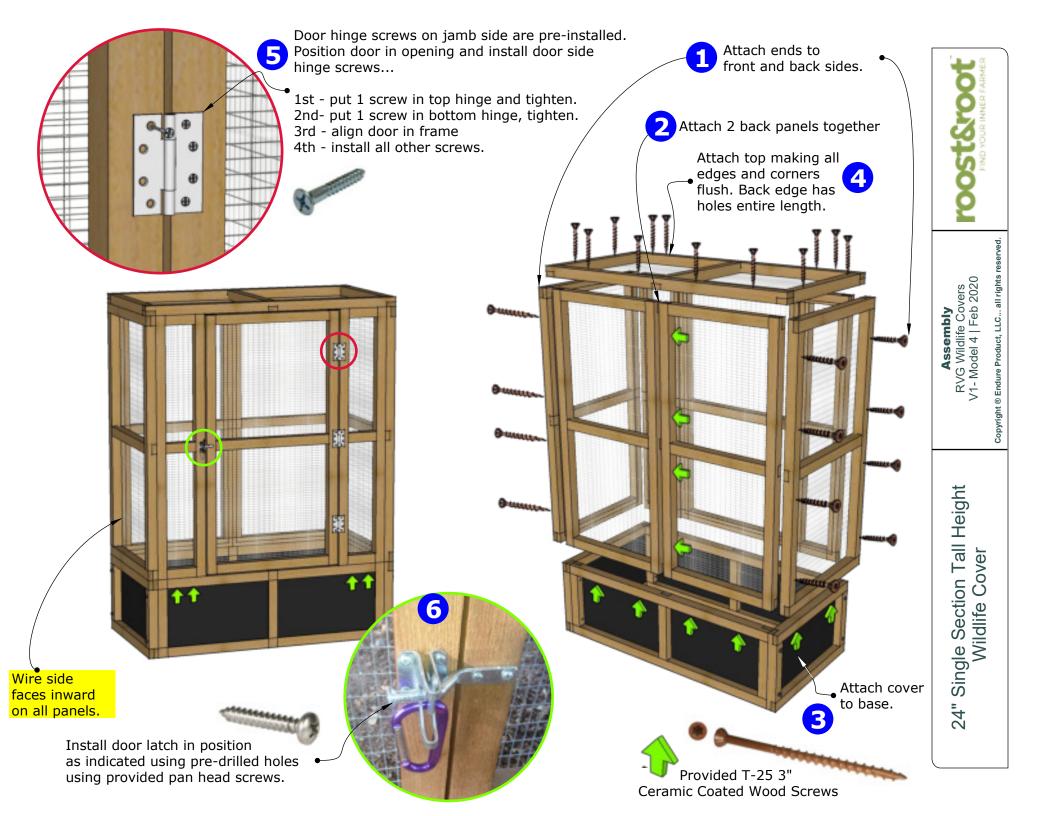

## Help Text-line: 512-596-5200 EMAIL: support@roostandroot.com re: RFB Assembly Support VOICE: 877-741-COOP | Assembly Support ext 3

SKU 34722

4x4 Wildlife Cover