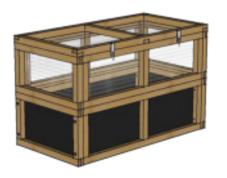

## These instruction cover these models...

SKU 34721 4x4 Wildlife Cover

SKU 32421 2x4 Wildlife Cover

SKU 32422 2x8 Wildlife Cover

These written instructions, as provided with your purchase, will always be the latest iteration of the instructions and match the product shipped and provide the most complete up-to-date information.

**Assembly**RVG Wildlife Covers
V1- Model 4 | Feb 2020

Copyright ® Endure Product, LLC... all rights

24" Single Section Standard Height Wildlife Cover

roost&root FIND YOUR INNER FARMER

**Assembly**RVG Wildlife Covers
V1- Model 4 | Feb 2020