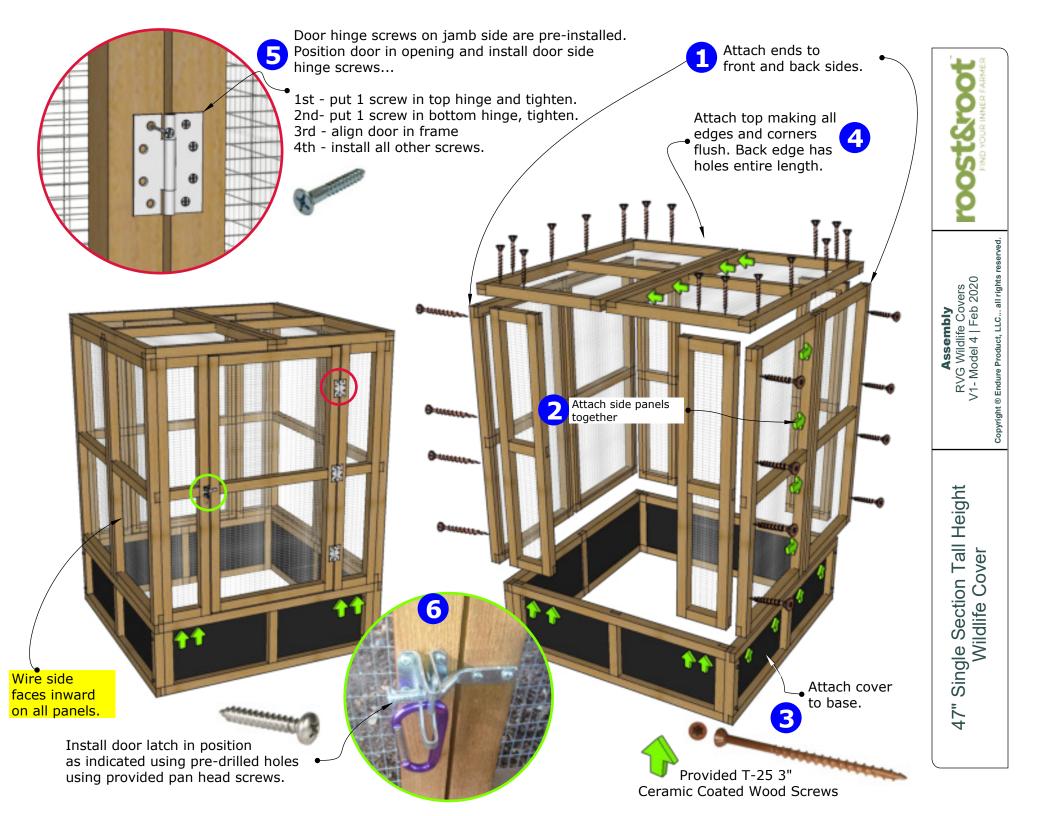

**Assembly**RVG Wildlife Covers
V1- Model 4 | Feb 2020

Copyright ® Endure Product, LLC... all rights

24" Single Section Standard Height Wildlife Cover

roost&root FIND YOUR INNER FARMER

**Assembly**RVG Wildlife Covers
V1- Model 4 | Feb 2020

Copyright ® Endure Product, LLC... all rights

47" Double Section Standard Height Wildlife Cover