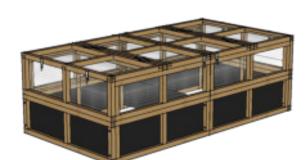

## These instruction cover these models...

SKU 34721 4x4 Wildlife Cover

SKU 32421 2x4 Wildlife Cover

SKU 32422 2x8 Wildlife Cover

These written instructions, as provided with your purchase, will always be the latest iteration of the instructions and match the product shipped and provide the most complete up-to-date information.

Copyright ® Endure Product, LLC... all rights

47" Double Section Standard Height Wildlife Cover