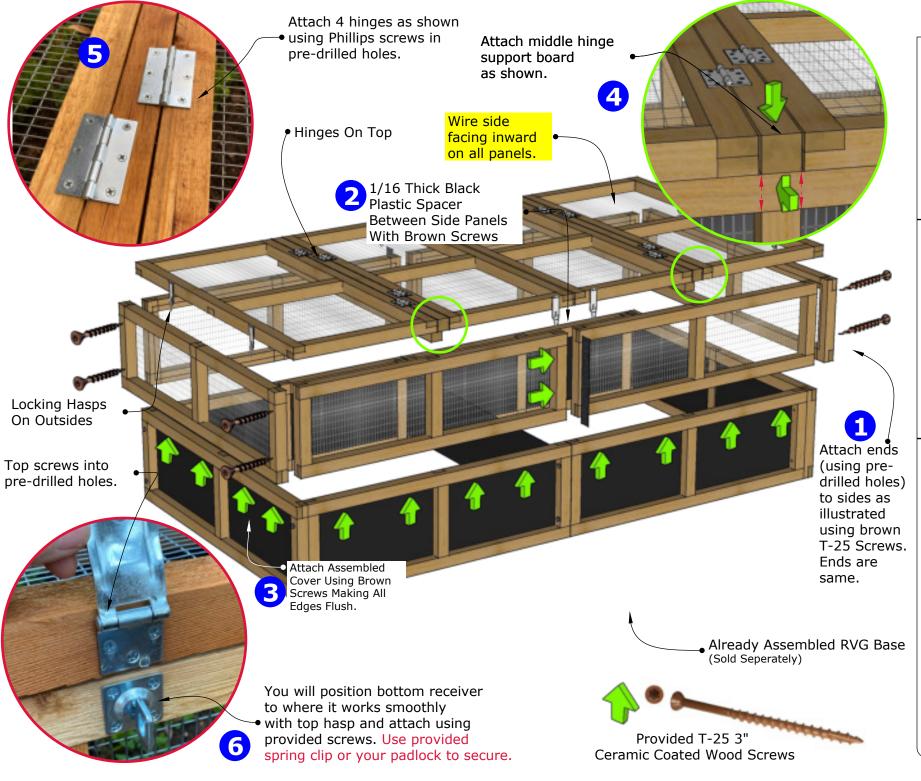

## These instruction cover these models...

SKU 34721 4x4 Wildlife Cover

SKU 32421 2x4 Wildlife Cover

SKU 32422 2x8 Wildlife Cover

These written instructions, as provided with your purchase, will always be the latest iteration of the instructions and match the product shipped and provide the most complete up-to-date information.